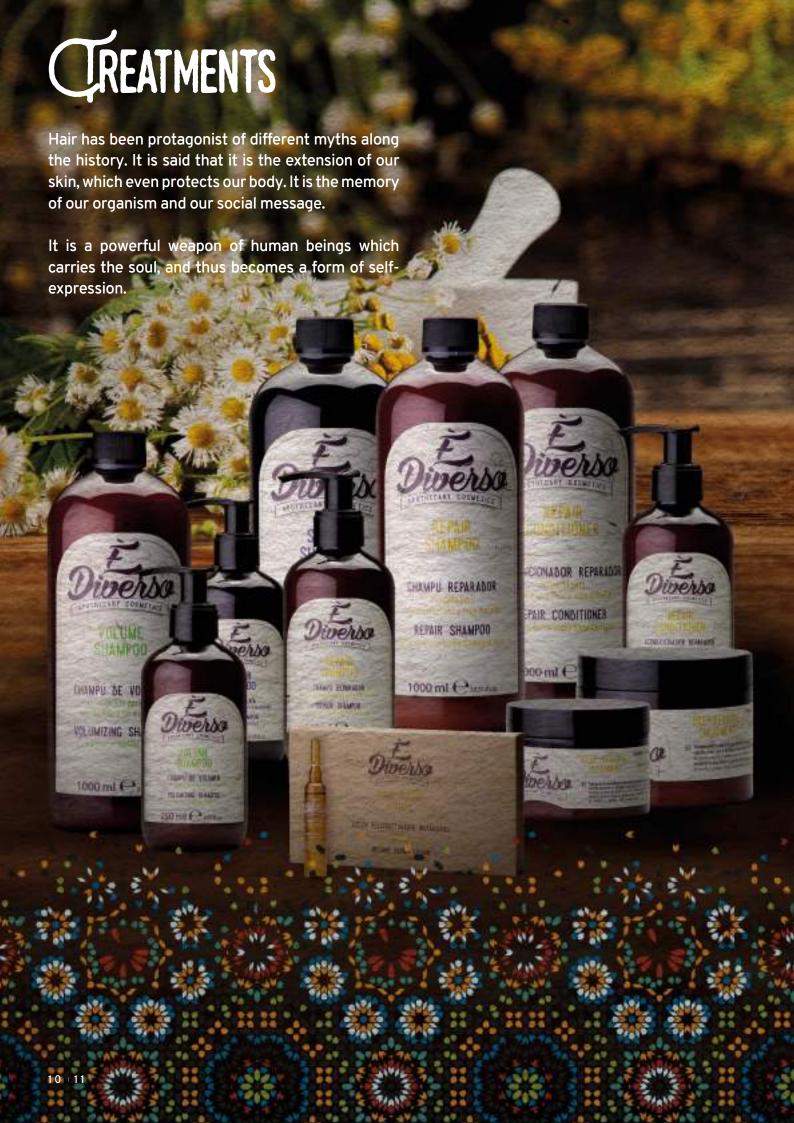

## ARGAN OILS TREATMENT

10 ml, 50 ml and 100 ml

Treatment on Argan oil, ideal for any kind of hair, which repairs and strengthen, specially the damaged, delicate and brittle hair.

It hydrates and nourishes hair deeply without overburdening or weighing it down, even fine hair, providing it a healthy and fresh aspect.

## REPAIR SHAMPOO

10 ml, 250 ml and 1000 ml

Repairing shampoo formulated with Argan oil indicated for very dry or very dry or damaged hair.

Its formula nourishes, repairs and restructures the hair from the inside, providing exceptional softness and shine.

### REPAIR CONDITIONERS

10 ml, 250 ml and 1000 ml

Repairing conditioner formulated with Argan oil, ideal for very dry or damaged hair.

It nourishes, repairs and restructures hair from the inside. It leaves hair soft and exceptionally shiny, easy to detangle and comb.

### DEEP RESTORE TREATMENT

10 ml, 250 ml and 500 ml

Deep restorative treatment formulated with Argan oil based, indicated for very dry or damaged hair.

It rebuilds the hair fibre by strengthening it from the inside. It restores and repairs the hair, providing extra nourishment.