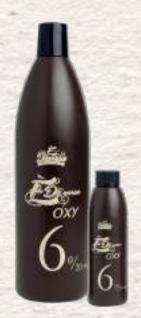

Much more than just a colour thanks to ÈDiverso OXY, an oxidising emulsion specifically studied and developed to obtain all the nuances of ÈDiverso colour, it gets, with a single product, a permanent colour or a semi-permanent colour, using ÈDiverso developer.

#### SELECTION OF THE OXYGENATED

| Percentage (vol.) | Function                                                           |  |
|-------------------|--------------------------------------------------------------------|--|
| 1% (3,5 vol.)     | Semi-permanent colouring. Tone on tone.                            |  |
| 3% (10 vol.)      | Darker coloruring. 0-1 Lightening shade.                           |  |
| 6% (20 vol.)      | Coverage of white hair, darker coloured. 1-2 shades of lightering. |  |
| 9% (30 vol.)      | Whiete hair coverage. 2-3 shades of lightening.                    |  |
| 12% (40 vol.)     | 4-5 Shades of lightening                                           |  |