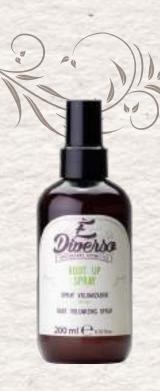

### ROOT UP SPRAYO

200 ml

Root volumizing spray ideal for fine hair without volume that gives shape and consistency to the root while providing a soft, long-lasting hold. It adds volume and body to fine hair. It protects hair from external agents, such as UV rays.