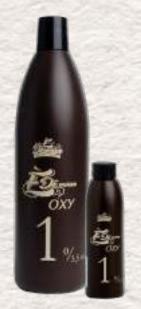

#### 150ml and 1000ml

Oxidising cream emulsion specifically designed for the EDiverse products and enriched with Argan oil.

Thanks to its composition, it protects and nourishes the hair during the colouring process and helps the full development of the colour shades ÈDiverse Colour.

Thanks to its rich argan oil content, it acts delicately on skin and hair and activates oxygen, which oxidises the colour pigments in ÈDiverse Colour. It also ensures colour fastness and stability, preventing colour changes. It can be mixed with any colouring or bleaching product.