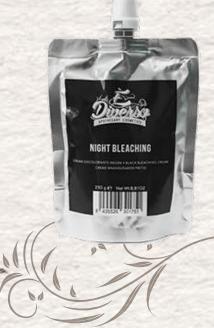

Black bleaching cream with a lightening power of up to 7 shades. Ideal for bleaching the hair and eliminating unwanted residual orange highlights in the hair.

With its use you get unique homogeneous blondes, and it keeps the hair structure strong, full-bodied and healthy. The charcoal powder and anthracite pigment contained in its formulation inhibit the natural trichosiderin present in the hair, eliminating completely warm reflections from the hair. Thanks to Argan oil, Inulin and silk powder, Night Bleaching is a bleaching cream with a high protective power for the hair.

#### Instructions for use:

Mixing ratio 1:2. Wear protective gloves during application. Mix in a non-metallic bowl 1 part Night Bleaching + 2 parts Èdiverso Oxy 3,6,9 or 12% depending on the desired level of lightening.

3-4 shades: Ediverso Oxy 6% (20 Vol.) 5-6 shades: Ediverso Oxy 9% (30 Vol.) 7-8 shades: Ediverso Oxy 12% (40 Vol.)

The removal of cosmetic and hair pigments is achieved with the use of Èdiverse Oxy 3% (10 Vol.)

After the application time has elapsed, rinse thoroughly with lukewarm water, completely removing all the product and then proceed to wash the hair with plenty of shampoo; if the hair is long, it is advisable to repeat the shampooing process.