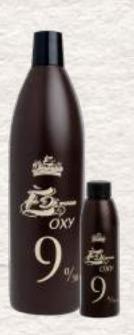

#### SELECTION OF THE OXYGENATED

| Percentage (vol.) | Function                                                           |  |
|-------------------|--------------------------------------------------------------------|--|
| 1% (3,5 vol.)     | Semi-permanent colouring. Tone on tone.                            |  |
| 3% (10 vol.)      | Darker coloruring. 0-1 Lightening shade.                           |  |
| 6% (20 vol.)      | Coverage of white hair, darker coloured. 1-2 shades of lightering. |  |
| 9% (30 vol.)      | Whiete hair coverage. 2-3 shades of lightening.                    |  |
| 12% (40 vol.)     | 4-5 Shades of lightening                                           |  |

#### 150ml and 1000ml

Oxidising cream emulsion specifically designed for the EDiverse products and enriched with Argan oil.

Thanks to its composition, it protects and nourishes the hair during the colouring process and helps the full development of the colour shades ÈDiverse Colour.

Thanks to its rich argan oil content, it acts delicately on skin and hair and activates oxygen, which oxidises the colour pigments in ÈDiverse Colour. It also ensures colour fastness and stability, preventing colour changes. It can be mixed with any colouring or bleaching product.