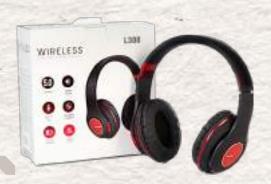

## WIRELESS HEADPHONES

Wireless headphones with stereo sound, rechargeable battery and a battery life of up to 8 hours.

Let your imagination run wild!