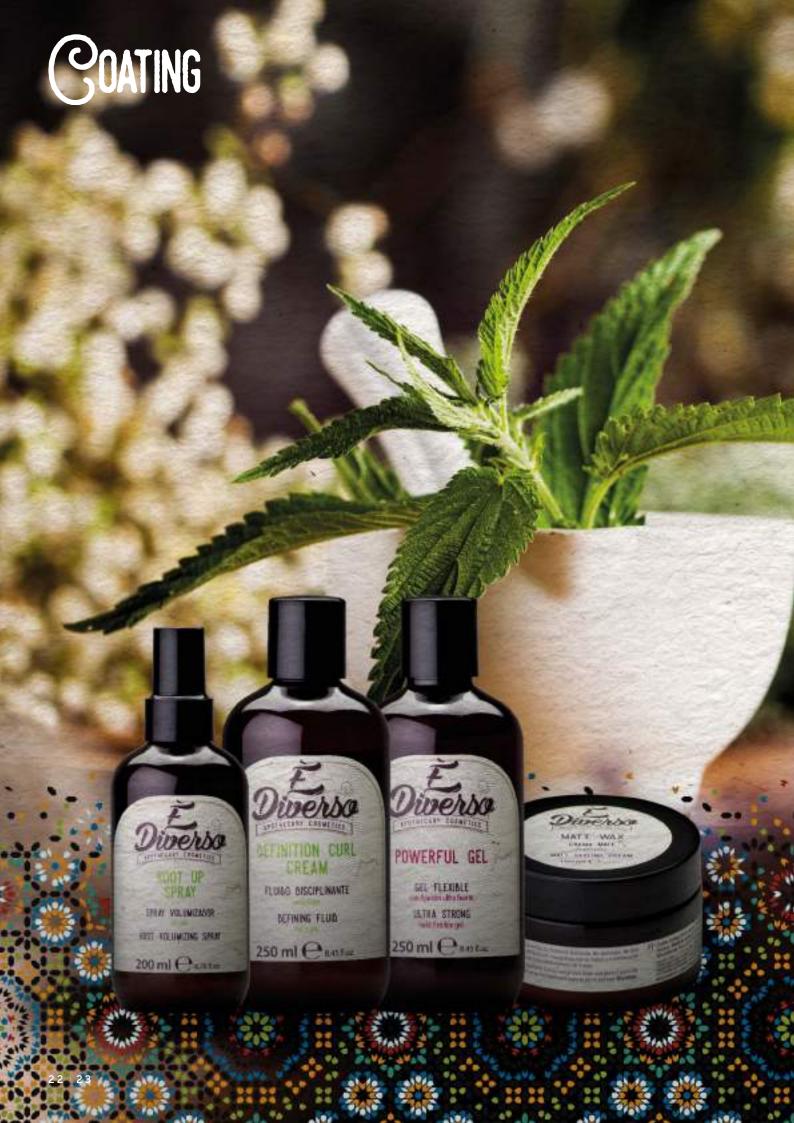

## COATING

### DEFINITION CURL CREAMS

10 ml and 250 ml

It shapes and defines curls in a natural way, achieving bouncy, elastic curls and full of life. It eliminates frizz and does not weigh down the hair.

### POWERFUL GELS

10 ml and 250 ml

Flexible gel with ultra-strong and long-lasting hold to achieve the desired hair style.

It leaves no residue.

#### Instructions for use:

Apply a small amount with your hands onto dry or damp hair.

100 ml

Matt styling wax that shapes the hair and keeps it moisturised. It does not weigh hair down and leaves no residue.

### ROOT UP SPRAYO

200 ml

Root volumizing spray ideal for fine hair without volume that gives shape and consistency to the root while providing a soft, long-lasting hold. It adds volume and body to fine hair. It protects hair from external agents, such as UV rays.