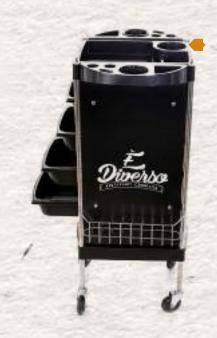

## AYUDANTA

Auxiliary trolley for your technical services. Thanks to its compact design, it takes up very little space in the salon.

# AUXILIARY TROLLEYO

Black multifunctional trolley with 4 drawers, upper and lower tray and side compartments. Thanks to its design, it glides easily in the living room.