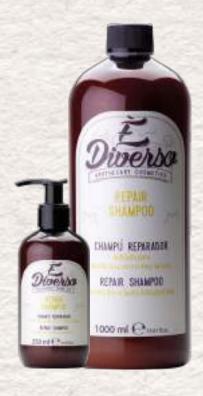

## REPAIR SHAMPOO

10 ml, 250 ml and 1000 ml

Repairing shampoo formulated with Argan oil indicated for very dry or very dry or damaged hair.

Its formula nourishes, repairs and restructures the hair from the inside, providing exceptional softness and shine.

#### Instructions for use:

Apply over wet hair. Massage gently, distributing the product evenly throughout the hair. Rinse thoroughly. Repeat the process if necessary.