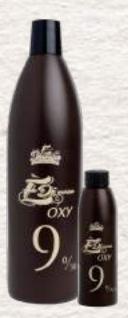

Much more than just a colour thanks to ÈDiverso OXY, an oxidising emulsion specifically studied and developed to obtain all the nuances of ÈDiverso colour, it gets, with a single product, a permanent colour or a semi-permanent colour, using ÈDiverso developer.

#### SELECTION OF THE OXYGENATED

| Percentage (vol.) | Function                                                           |  |
|-------------------|--------------------------------------------------------------------|--|
| 1% (3,5 vol.)     | Semi-permanent colouring. Tone on tone.                            |  |
| 3% (10 vol.)      | Darker coloruring. 0-1 Lightening shade.                           |  |
| 6% (20 vol.)      | Coverage of white hair, darker coloured. 1-2 shades of lightering. |  |
| 9% (30 vol.)      | Whiete hair coverage. 2-3 shades of lightening.                    |  |
| 12% (40 vol.)     | 4-5 Shades of lightening                                           |  |