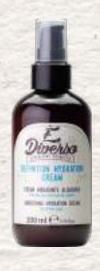

### DEFINITION HYDRATION CREAMS

10 ml and 200 m

Moisturising straightening styling cream suitable for all hair types.

It reduces the frizz effect and prolongs the duration of straight hair, making it easier to style with a soft hold.

#### Instructions for use:

Apply to washed hair after towel drying. Distribute according to hair type and length. Do not rinse. Continue with the desired hairstyle.