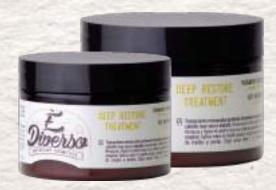

### DEEP RESTORE TREATMENT

10 ml, 250 ml and 500 ml

Deep restorative treatment formulated with Argan oil based, indicated for very dry or damaged hair.

It rebuilds the hair fibre by strengthening it from the inside. It restores and repairs the hair, providing extra nourishment.

#### Instructions for use:

Apply to washed hair and water removed with a towel. Distribute uniformly from mid-lengths to ends. Leave on for 3 to 5 minutes. Rinse thoroughly.