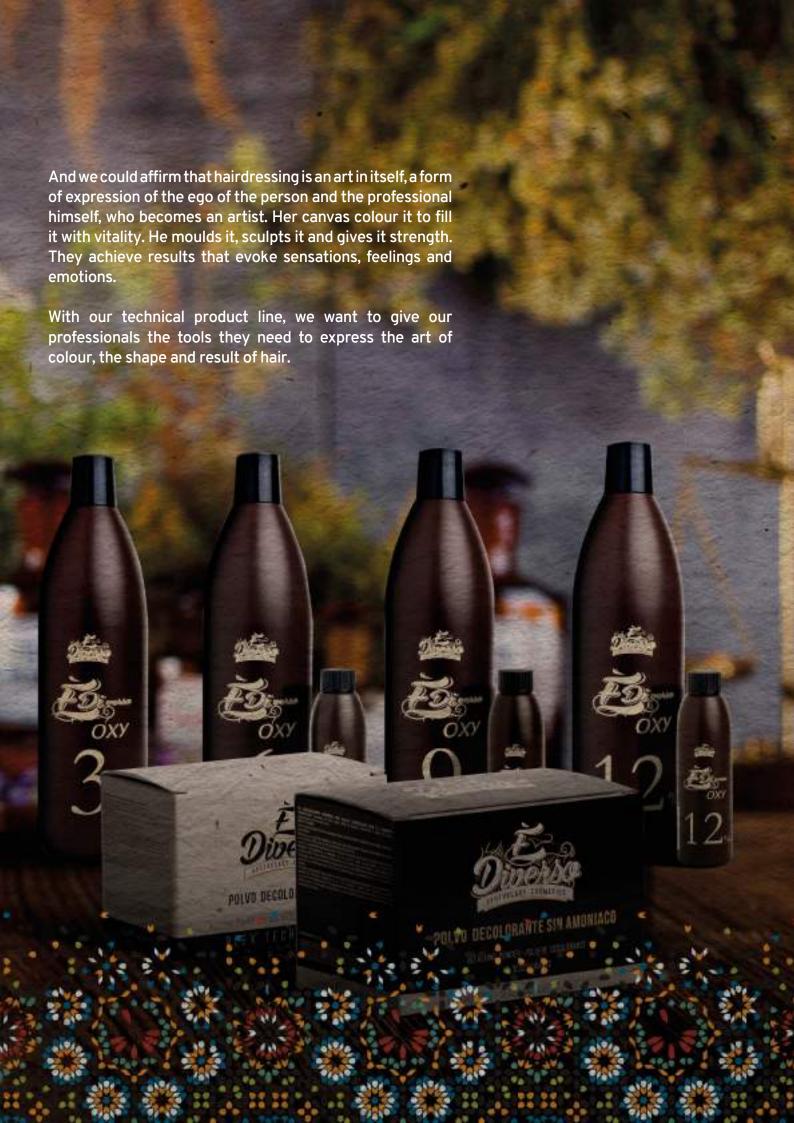

The ÈDiverso Colour shades are used for semi-permanent and permanent colourings:

| Colouring                         | Mix proportion                                             | Exposure time |
|-----------------------------------|------------------------------------------------------------|---------------|
| Semi-permanent                    | 1:2 with ÈDiverso<br>developer 1% (3.5 vol.)               | 20/30 minues  |
| Permanent standard nuances        | 1:1.5 with ÈDiverso OXY 3%, 6% and 9% (10, 20 and 30 vol.) | 30 minutes    |
| Permanent super-lightening shades | 1:2 with ÈDiverso OXY 12% (40 vol.)                        | 45 minutes    |

#### SELECTION OF THE OXYGENATED

| Percentage (vol.) | Function                                                           |  |
|-------------------|--------------------------------------------------------------------|--|
| 1% (3,5 vol.)     | Semi-permanent colouring. Tone on tone.                            |  |
| 3% (10 vol.)      | Darker coloruring. 0-1 Lightening shade.                           |  |
| 6% (20 vol.)      | Coverage of white hair, darker coloured. 1-2 shades of lightering. |  |
| 9% (30 vol.)      | Whiete hair coverage. 2-3 shades of lightening.                    |  |
| 12% (40 vol.)     | 4-5 Shades of lightening                                           |  |