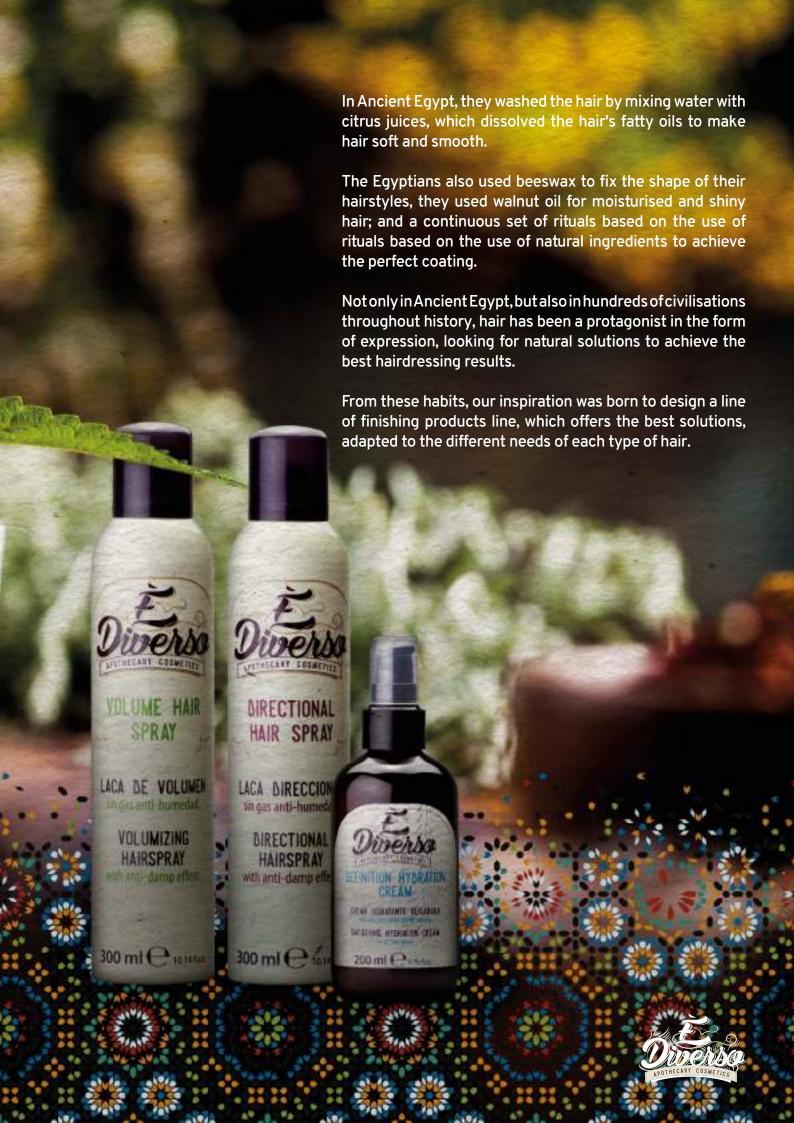

## DIRECTIONAL HAIR SPRAY

300 ml

Directional, non-carbonated, anti-humidity hairspray that fixes the hair style without weighing it down. It leaves no residue and is simply brushed off.

#### Instructions for use:

Spray uniformly onto the hair after styling at a distance of about 30 cm.

## VOLUMES HAIR SPRAY

300 ml

Anti-humidity non-carbonated volume lacquer. It gives natural volume to the hair without overloading. It leaves no residue.