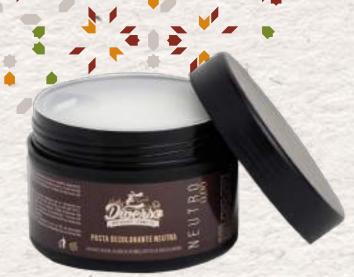

#### NEUTRAL BLÉACHING PASTEO

220 gr

This bleaching paste with oligosaccharides Beta-DFructose, lightens up to 7 tones while mattifying the hair, leaving it perfectly conditioned, moisturised and bright.

This is a bleaching paste that can be mixed with the other shades of the line to pastelize the shades of the coloured bleaching paste. This formula does not contain powder, does not swell and does not dry out. This product is not aggressive neither the hair nor the scalp. Thus, its paste structure is a product that adapts perfectly to any type of technique.