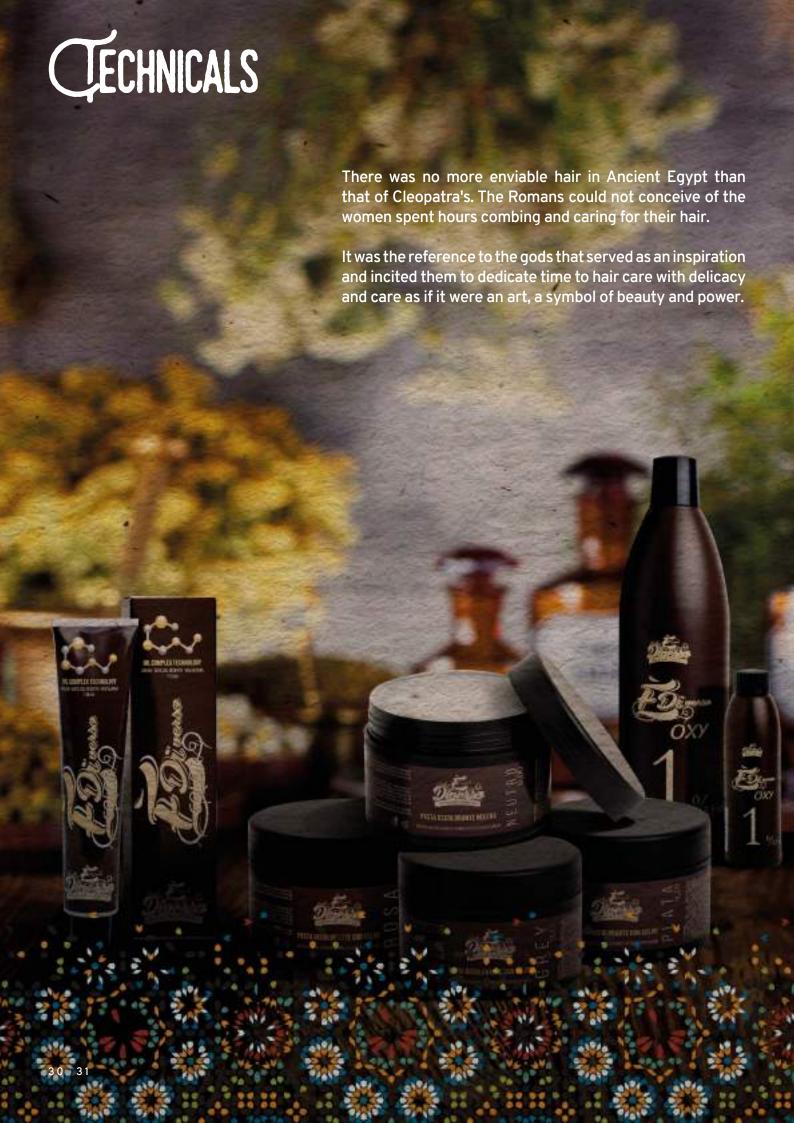

## CÉCHNICALS

THE DREAM OF THE BEST DYERS.

YOU HAVEN'T TASTED ANYTHING LIKE THIS.

Colouring treatment enriched with OIL COMPLEX TECHNOLOGY and menthol, which gives to ÈDiverse colour, unequalled characteristics in the colouring market, soothing the skin and providing a sensation of freshness and well-being.

Much more than just a colour thanks to ÈDiverso OXY, an oxidising emulsion specifically studied and developed to obtain all the nuances of ÈDiverso colour, it gets, with a single product, a permanent colour or a semi-permanent colour, using ÈDiverso developer.

### OIL COMPLEX TECHNOLOGY

#### ARGAN, DATE OF THE DESERT, MACADAMIA AND OLIVE

It is a complex rich in cold extracted argan, date of the desert, macadamia and olive oils, extracted cold.

It turns the colouring and bleaching process into a real health and wellness treatment for hair and scalp.