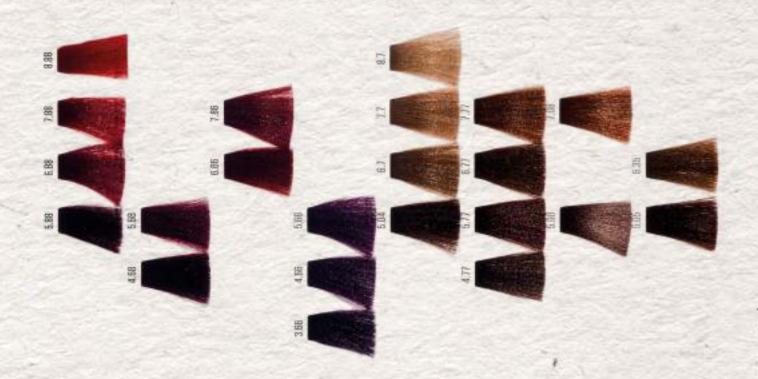

## COLOURS CHART

40 41

#### · VIOLETAS MARRONES MONES

ARGÁN · DÁTIL DEL DESIERTO · MACADAMIA Y OLIVA