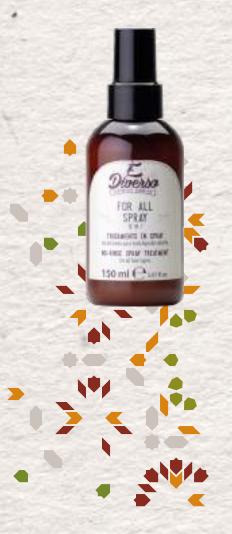

150 ml

Treatment in spray with no rinse, ideal for any kind of hair.

It gives hair 12 real benefits in just one product:

- 1) It repairs dry and damaged hair
- 2) It eases unravelling
- 3) It gives brightness
- 4) It moisturises and nourishes hair
- 5) It prevents the frizz effect
- 6) It gives body and volume
- 7) It increases the duration of the hairstyle
- 8) It prevents the emergence of split ends
- 9) It protects hair from UV rays
- 10) It keeps hair soft and silky
- 11) It eases the use of hair irons and tweezers
- 12) It protects from heat

#### Instructions for use:

Over the wet hair, spray uniformly on an approximate distance of 20 cm. With no rinse, go ahead with brushing. Over wet hair, spray on the palm of your hand and distribute uniformly from mid to ends.