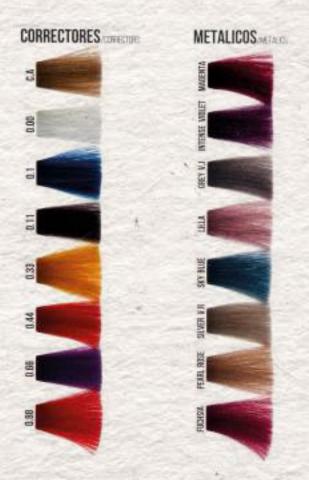

## COLOURS CHART

40 41

#### · VIOLETAS MARRONES MONES

ARGÁN · DÁTIL DEL DESIERTO · MACADAMIA Y OLIVA

#### **COLOUR CHART**

Colour chart with 105 shades.