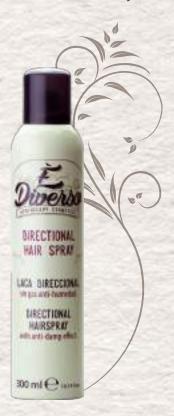

## DIRECTIONAL HAIR SPRAY

300 ml

Directional, non-carbonated, anti-humidity hairspray that fixes the hair style without weighing it down. It leaves no residue and is simply brushed off.

#### Instructions for use:

Spray uniformly onto the hair after styling at a distance of about 30 cm.