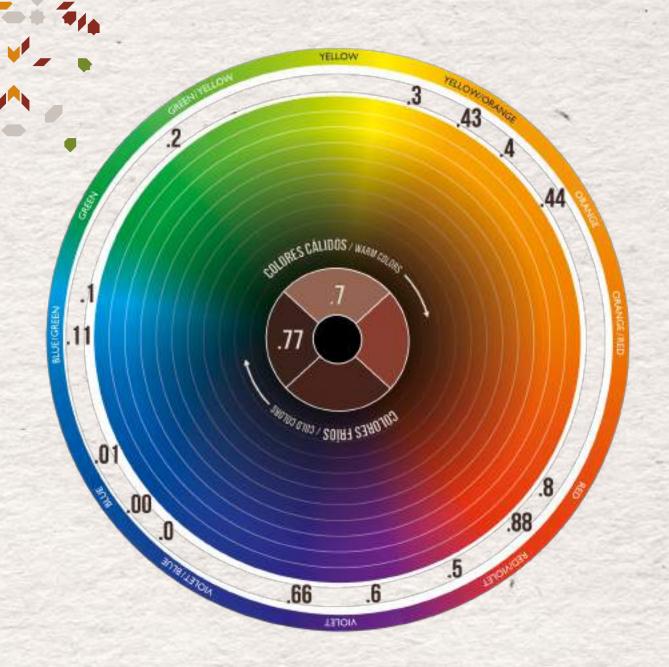

#### NUMERACIÓN DE LOS REFLEJOS

| Numbering | Highlight       |
|-----------|-----------------|
| .0        | Natural         |
| .00       | Intense natural |
| 1         | Ash grey        |
| .2        | Beige           |
| .3        | Gold            |
| .4        | Copper          |
| .5        | Mahogany        |
| .6        | Violet          |
| .7        | Brown           |
| .8        | Red             |