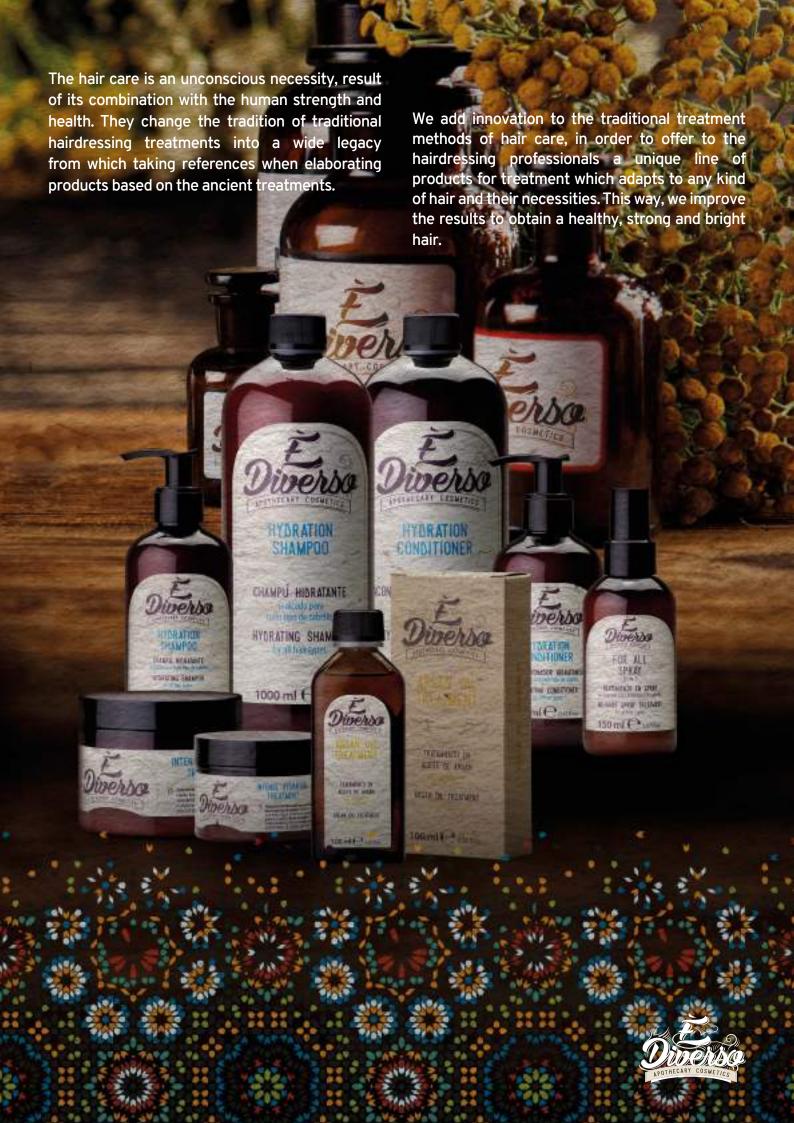

## REPAIR SHAMPOO

10 ml, 250 ml and 1000 ml

Repairing shampoo formulated with Argan oil indicated for very dry or very dry or damaged hair.

Its formula nourishes, repairs and restructures the hair from the inside, providing exceptional softness and shine.

### REPAIR CONDITIONERS

10 ml, 250 ml and 1000 ml

Repairing conditioner formulated with Argan oil, ideal for very dry or damaged hair.

It nourishes, repairs and restructures hair from the inside. It leaves hair soft and exceptionally shiny, easy to detangle and comb.

### DEEP RESTORE TREATMENT

10 ml, 250 ml and 500 ml

Deep restorative treatment formulated with Argan oil based, indicated for very dry or damaged hair.

It rebuilds the hair fibre by strengthening it from the inside. It restores and repairs the hair, providing extra nourishment.

## HYDRATION SHAMPOO

10 ml, 250 ml and 1000 ml

Moisturising shampoo formulated with Argan oil for any kind of hair.

It restores hydration and hydrolipidic balance, it restores elasticity to the hair, providing shine and vitality. It leaves hair soft and full of life.

### HYDRATION CONDITIONERS

10 ml, 250 ml and 1000 ml

Moisturising conditioner ideal for all hair types formulated with Argan oil.

It facilitates detangling while softening and moisturising the hair, giving it greater elasticity.

## INTENSE HYDRATION TREATMENT

10 ml, 250 ml and 500 ml

Intense moisturising treatment formulated based on Argan oil suitable for all hair types.

It revitalises and moisturises hair for vitality, body and natural shine. It increases elasticity without weighing hair down and makes it easy to detangle without breaking the hair.