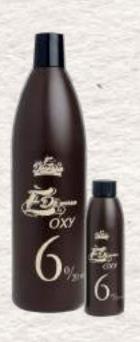

#### SELECTION OF THE OXYGENATED

| Percentage (vol.) | Function                                                           |  |
|-------------------|--------------------------------------------------------------------|--|
| 1% (3,5 vol.)     | Semi-permanent colouring. Tone on tone.                            |  |
| 3% (10 vol.)      | Darker coloruring. 0-1 Lightening shade.                           |  |
| 6% (20 vol.)      | Coverage of white hair, darker coloured. 1-2 shades of lightering. |  |
| 9% (30 vol.)      | Whiete hair coverage. 2-3 shades of lightening.                    |  |
| 12% (40 vol.)     | 4-5 Shades of lightening                                           |  |

#### 150ml and 1000ml

Oxidising cream emulsion specifically designed for the EDiverse products and enriched with Argan oil.

Thanks to its composition, it protects and nourishes the hair during the colouring process and helps the full development of the colour shades ÈDiverse Colour.

Thanks to its rich argan oil content, it acts delicately on skin and hair and activates oxygen, which oxidises the colour pigments in ÈDiverse Colour. It also ensures colour fastness and stability, preventing colour changes. It can be mixed with any colouring or bleaching product.