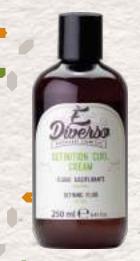

### DEFINITION CURL CREAMS

10 ml and 250 ml

It shapes and defines curls in a natural way, achieving bouncy, elastic curls and full of life. It eliminates frizz and does not weigh down the hair.

#### Instructions to use:

Apply to clean, damp hair for more curl definition; or apply to dry hair after styling.