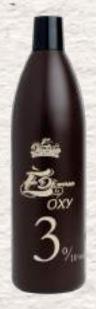

#### 150ml and 1000ml

Oxidising cream emulsion specifically designed for the EDiverse products and enriched with Argan oil.

Thanks to its composition, it protects and nourishes the hair during the colouring process and helps the full development of the colour shades ÈDiverse Colour.

Thanks to its rich argan oil content, it acts delicately on skin and hair and activates oxygen, which oxidises the colour pigments in ÈDiverse Colour. It also ensures colour fastness and stability, preventing colour changes. It can be mixed with any colouring or bleaching product.