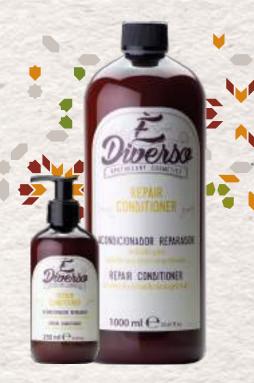

### REPAIR CONDITIONERS

10 ml, 250 ml and 1000 ml

Repairing conditioner formulated with Argan oil, ideal for very dry or damaged hair.

It nourishes, repairs and restructures hair from the inside. It leaves hair soft and exceptionally shiny, easy to detangle and comb.

#### Instructions for use:

Apply after shampooing and towel drying. Distribute uniformly. Leave the formula to act for 2 to 3 minutes. After this time, rinse thoroughly.