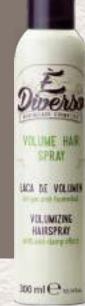

## VOLUMES HAIR SPRAY

300 ml

Anti-humidity non-carbonated volume lacquer. It gives natural volume to the hair without overloading. It leaves no residue.

#### Instructions for use:

Spray uniformly onto the hair after styling at a distance of about 30 cm.