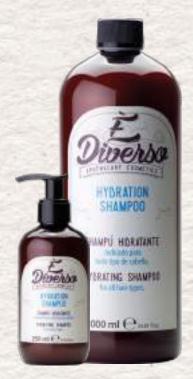

## HYDRATION SHAMPOO

10 ml, 250 ml and 1000 ml

Moisturising shampoo formulated with Argan oil for any kind of hair.

It restores hydration and hydrolipidic balance, it restores elasticity to the hair, providing shine and vitality. It leaves hair soft and full of life.

#### Instructions for use:

Distribute on damp hair. Apply with a gentle massage and spread the product uniformly. Rinse thoroughly. Repeat the process if necessary.