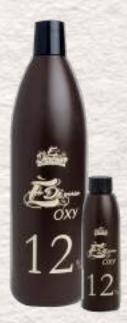

#### SELECTION OF THE OXYGENATED

| Percentage (vol.) | Function                                                           |  |
|-------------------|--------------------------------------------------------------------|--|
| 1% (3,5 vol.)     | Semi-permanent colouring. Tone on tone.                            |  |
| 3% (10 vol.)      | Darker coloruring. 0-1 Lightening shade.                           |  |
| 6% (20 vol.)      | Coverage of white hair, darker coloured. 1-2 shades of lightering. |  |
| 9% (30 vol.)      | Whiete hair coverage. 2-3 shades of lightening.                    |  |
| 12% (40 vol.)     | 4-5 Shades of lightening                                           |  |

#### 150ml and 1000ml

Oxidising cream emulsion specifically designed for the EDiverse products and enriched with Argan oil.

Thanks to its composition, it protects and nourishes the hair during the colouring process and helps the full development of the colour shades ÈDiverse Colour.

Thanks to its rich argan oil content, it acts delicately on skin and hair and activates oxygen, which oxidises the colour pigments in ÈDiverse Colour. It also ensures colour fastness and stability, preventing colour changes. It can be mixed with any colouring or bleaching product.