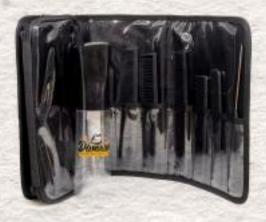

#### SET OF EIGHT COMBS

Set of 8 carbon combs with sprayer in a personalised case. It contains different types and sizes to cover all salon needs.

Professional cutting machine that works with or without cable. Thanks to its design, the power and durability of the AC motor and the long-lasting lithium battery, make it one of the most used tools in the salon.