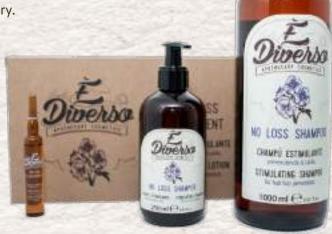

Stimulating shampoo for hair loss prevention enriched with mallow blossom.

It gently cleanses the scalp and hair and strengthens the hair structure. It gives hair strength and density.

#### Instructions for use:

Distribute onto damp hair. Massage well into scalp and hair leaving on for a few minutes. Rinse thoroughly. Repeat the process if necessary.

10 x 12 ml

Stimulating hair loss prevention lotion enriched with mallow blossom.

Combats hair loss and strengthens the structure of weakened hair. It tones up and invigorates the hair from the hair bulb, promoting the well-being of the hair structure.

#### Instructions for use:

Distribute the required amount of lotion uniformly over the cleaned scalp. Massage the entire scalp with your fingertips. Without rinsing, proceed with styling.

Frequent use shampoo enriched with Argan oil.