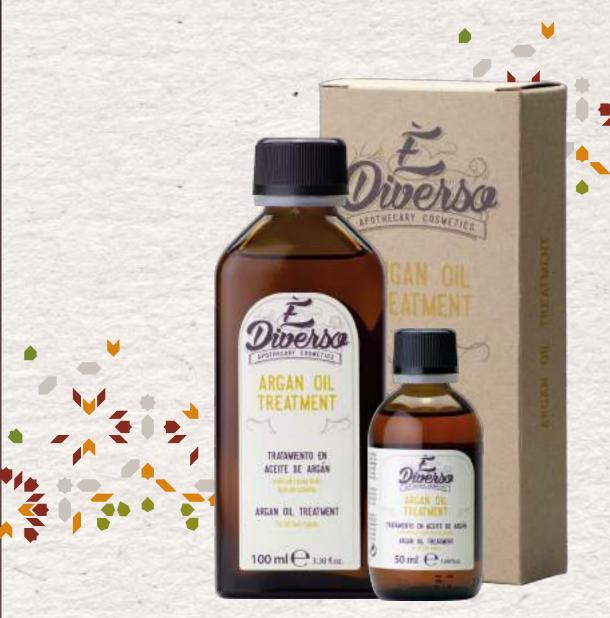

## ARGAN OILS TREATMENT

10 ml, 50 ml and 100 ml

Treatment on Argan oil, ideal for any kind of hair, which repairs and strengthen, specially the damaged, delicate and brittle hair.

It hydrates and nourishes hair deeply without overburdening or weighing it down, even fine hair, providing it a healthy and fresh aspect.

#### Instructions for use:

Apply over the wet or dry hair after removing the water excess with a towel. Massage a small amount into the hands and distribute it uniformly along the hair. Do not rinse. Go ahead with the regular brushing.