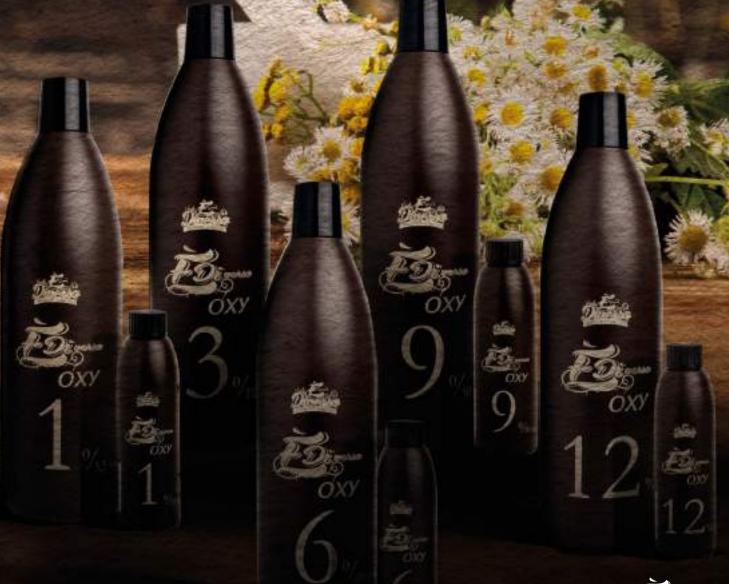

Much more than just a colour thanks to ÈDiverso OXY, an oxidising emulsion specifically studied and developed to obtain all the nuances of ÈDiverso colour, it gets, with a single product, a permanent colour or a semi-permanent colour, using ÈDiverso developer.

The ÈDiverso Colour shades are used for semi-permanent and permanent colourings:

| Colouring                         | Mix proportion                                             | Exposure time |
|-----------------------------------|------------------------------------------------------------|---------------|
| Semi-permanent                    | 1:2 with ÈDiverso<br>developer 1% (3.5 vol.)               | 20/30 minues  |
| Permanent standard nuances        | 1:1.5 with ÈDiverso OXY 3%, 6% and 9% (10, 20 and 30 vol.) | 30 minutes    |
| Permanent super-lightening shades | 1:2 with ÈDiverso OXY 12% (40 vol.)                        | 45 minutes    |

#### SELECTION OF THE OXYGENATED

| Percentage (vol.) | Function                                                           |  |
|-------------------|--------------------------------------------------------------------|--|
| 1% (3,5 vol.)     | Semi-permanent colouring. Tone on tone.                            |  |
| 3% (10 vol.)      | Darker coloruring. 0-1 Lightening shade.                           |  |
| 6% (20 vol.)      | Coverage of white hair, darker coloured. 1-2 shades of lightering. |  |
| 9% (30 vol.)      | Whiete hair coverage. 2-3 shades of lightening.                    |  |
| 12% (40 vol.)     | 4-5 Shades of lightening                                           |  |