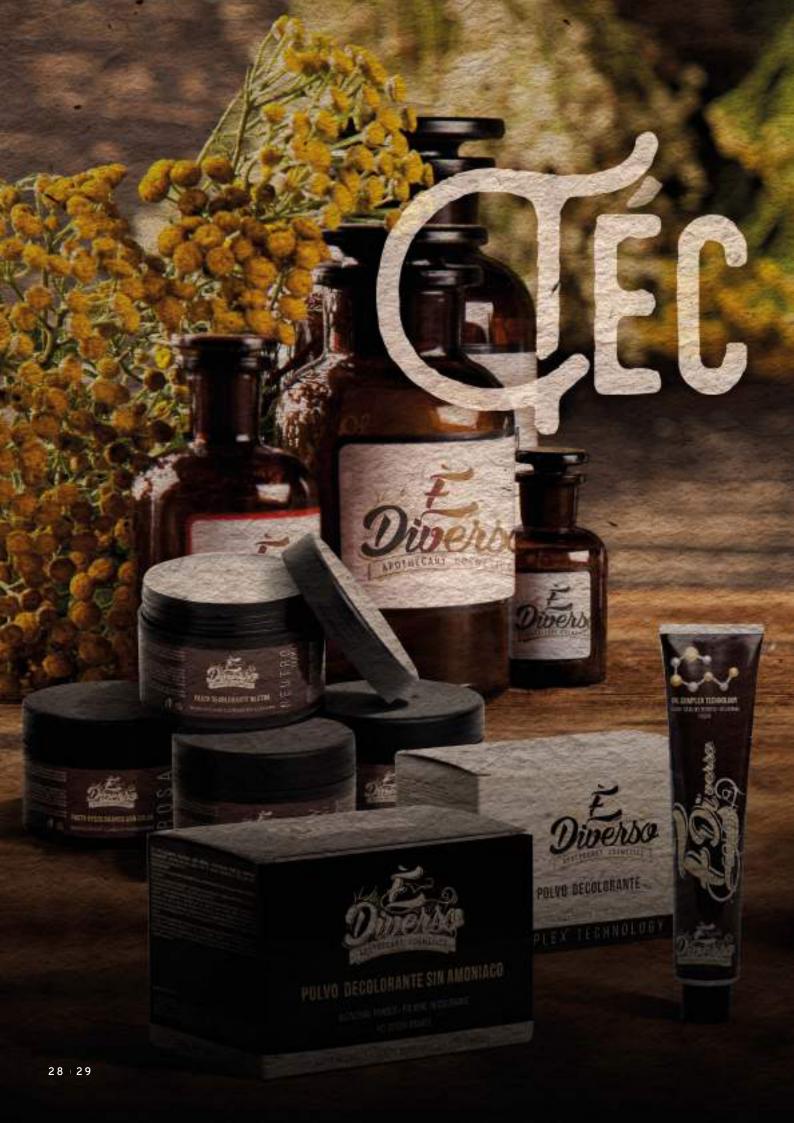

## BLEACHING POWDER 9

This powder enriched with Plex® Technology, with a complex of high-performance sugars and corn grain proteins, makes it possible to achieve lightening of up to 9 shades, even, in certain structures, to reach the "zero colour" level. With its use, unique homogeneous blondes can be obtained, it also keeps the hair structure strong, full-bodied and healthy.

The high-performance sugar complex (Beta-D-fructose oligosaccharides) protects, conditions and moisturises the hair so that the hair structure is

not affected by the stress caused by the bleaching action of the product. The hair is restructured and reconstructed. Its application guarantees incomparable results, as well as blondes full of light and shine. Corn kernel proteins support the action of the sugar complex, providing hydration, softness and protection, leaving hair healthy and full-bodied.

#### Instructions for use:

Mix 1 part bleaching powder 9 and 2 parts of ÈDiverse OXY 10 vol. (3%), ÈDiverse OXY 20 vol. (9%) and ÈDiverse OXY 40 vol. (12%).

- If you want to achieve 5 to 6 shades of lightening, the recommended exposure time is 45 minutes at room temperature.
- If 8 shades of lightening are desired, the exposure time is 90 minutes at room temperature.
- To achieve 9 shades of lightening, the exposure time is 90 minutes at a temperature between 37° C 39° C.
- With the "zero colour" level, the exposure time is 90 minutes. Then replace the bleaching powder already applied, without washing and and distribute a new mixture of this powder, leave to act for 20 minutes.
- It is advisable to review the discolouration process until the desired level of lightening is achieved.

# AMMONIA-FREE BLEACHING POWDERS

1000 gr

A universal ammonia-free bleaching treatment enriched with OIL COMPLEX TECHNOLOGY. Its innovative formula makes it possible uniformly and homogeneously obtains up to 7 shades of lightening. This blue, non-volatile bleaching powder does not swell or dry out

#### NEUTRAL BLÉACHING PASTEO

220 gr

This bleaching paste with oligosaccharides Beta-DFructose, lightens up to 7 tones while mattifying the hair, leaving it perfectly conditioned, moisturised and bright.

# BLEACHING PASTE WITH COLOURS

220 gr

SILVER 0.10 | GREY 0.11 | PINK 0.12 | SAND 0.13

The bleaching paste with colour and oligosaccharides Beta-D-Fructose lightens up to 6 shades of colour while leaving hair perfectly moisturised, conditioned, shiny and full of colour.