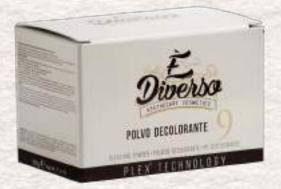

## BLEACHING POWDER 9

This powder enriched with Plex® Technology, with a complex of high-performance sugars and corn grain proteins, makes it possible to achieve lightening of up to 9 shades, even, in certain structures, to reach the "zero colour" level. With its use, unique homogeneous blondes can be obtained, it also keeps the hair structure strong, full-bodied and healthy.

The high-performance sugar complex (Beta-D-fructose oligosaccharides) protects, conditions and moisturises the hair so that the hair structure is

not affected by the stress caused by the bleaching action of the product. The hair is restructured and reconstructed. Its application guarantees incomparable results, as well as blondes full of light and shine. Corn kernel proteins support the action of the sugar complex, providing hydration, softness and protection, leaving hair healthy and full-bodied.

#### Instructions for use:

Mix 1 part bleaching powder 9 and 2 parts of ÈDiverse OXY 10 vol. (3%), ÈDiverse OXY 20 vol. (9%) and ÈDiverse OXY 40 vol. (12%).

- If you want to achieve 5 to 6 shades of lightening, the recommended exposure time is 45 minutes at room temperature.
- If 8 shades of lightening are desired, the exposure time is 90 minutes at room temperature.
- To achieve 9 shades of lightening, the exposure time is 90 minutes at a temperature between 37° C 39° C.
- With the "zero colour" level, the exposure time is 90 minutes. Then replace the bleaching powder already applied, without washing and and distribute a new mixture of this powder, leave to act for 20 minutes.
- It is advisable to review the discolouration process until the desired level of lightening is achieved.