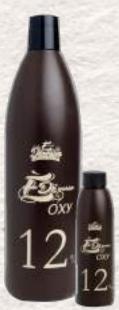

Much more than just a colour thanks to ÈDiverso OXY, an oxidising emulsion specifically studied and developed to obtain all the nuances of ÈDiverso colour, it gets, with a single product, a permanent colour or a semi-permanent colour, using ÈDiverso developer.

#### SELECTION OF THE OXYGENATED

| Percentage (vol.) | Function                                                           |  |
|-------------------|--------------------------------------------------------------------|--|
| 1% (3,5 vol.)     | Semi-permanent colouring. Tone on tone.                            |  |
| 3% (10 vol.)      | Darker coloruring. 0-1 Lightening shade.                           |  |
| 6% (20 vol.)      | Coverage of white hair, darker coloured. 1-2 shades of lightering. |  |
| 9% (30 vol.)      | Whiete hair coverage. 2-3 shades of lightening.                    |  |
| 12% (40 vol.)     | 4-5 Shades of lightening                                           |  |