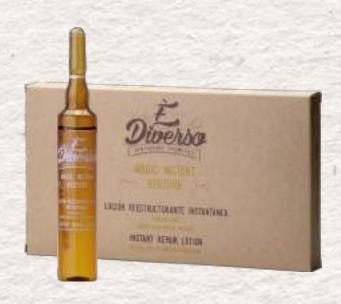

## MAGIC INSTANT RESTORES

10 x 12 ml

Instant restructuring lotion, ideal for very dry or damaged hair.

It gives body and elasticity to damaged hair. It reshapes hair from the inside, giving an extra softness.

#### Instructions for use:

Distribute uniformly over wet and cleaned hair, after removing wetness with a towel. Brush for improving its distribution. Let it act for a few minutes. Rinse thoroughly and go ahead with brushing.