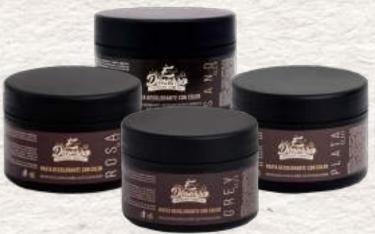

# BLEACHING PASTE WITH COLOURS

220 gr

SILVER 0.10 | GREY 0.11 | PINK 0.12 | SAND 0.13

The bleaching paste with colour and oligosaccharides Beta-D-Fructose lightens up to 6 shades of colour while leaving hair perfectly moisturised, conditioned, shiny and full of colour.

In order to achieve the desired shade, all shades of the bleaching paste line can also be mixed together, this range is powder-free, non-swelling and non-drying.

This paste is not aggressive on the hair or scalp. Thanks to its texture, it is a product that adapts perfectly to any kind of technique.