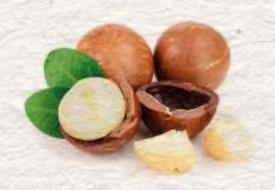

### MACADAMIA OIL

It is an oil rich in oleic and linoleic acids, vitamin E and sterols, which give it very softening and soothing properties.

It moisturises and strengthens dry and brittle hair. In addition, thanks to the palmitoleic acid, frizz is prevented.