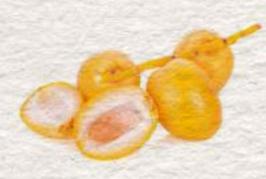

### ARGAN OIL

It is an oil rich in vitamins C and E and essential fatty acids such as omega 3 and 6, with important properties for your hair.

It helps to keep the hair structure intact, providing strength and flexibility. It moisturises the hair, giving it shine, softness and brightness. It also maintains the colour among the colouring services