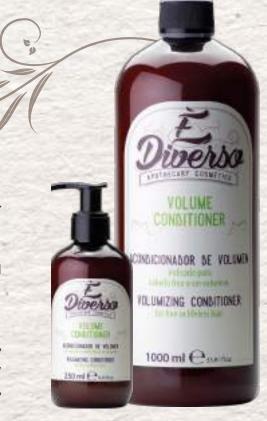

### VOLUMES CONDITIONER

10 ml, 250 ml and 1000 ml

Volume conditioner formulated with Argan oil, suitable for fine hair or hair without volume.

Conditions, softens and facilitates detangling and styling, leaving hair full of vitality, body and volume.

#### Instructions of use:

After shampooing, remove excess moisture with a towel, spreading the product uniformly throughout the hair towel, spreading the product evenly throughout the hair and leave it to act for 2 to 3 minutes. After this time, rinse thoroughly.