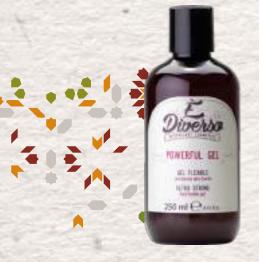

### POWERFUL GELS

10 ml and 250 ml

Flexible gel with ultra-strong and long-lasting hold to achieve the desired hair style.

It leaves no residue.

#### Instructions for use:

Apply a small amount with your hands onto dry or damp hair.

100 ml

Matt styling wax that shapes the hair and keeps it moisturised. It does not weigh hair down and leaves no residue.