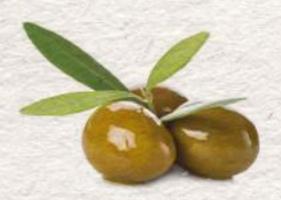

### OLIVE OIL

Thanks to its vitamin C and E content, it is a great antioxidant that helps the regeneration of the capillary structure, nourishing it in depth during the colouring and bleaching process, while also preventing hair ageing.

It contains essential fatty acids that nourish and hydrate the hair deeply and prevent frizz.