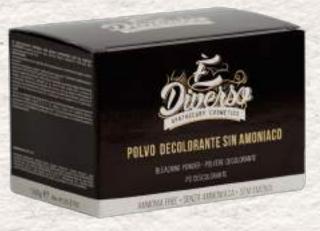

# AMMONIA-FREE BLEACHING POWDERS

1000 gr

A universal ammonia-free bleaching treatment enriched with OIL COMPLEX TECHNOLOGY. Its innovative formula makes it possible uniformly and homogeneously obtains up to 7 shades of lightening. This blue, non-volatile bleaching powder does not swell or dry out

during the exposure time of the product. Thanks to its nourishing, conditioning and emollient composition, this treatment bleaches and protects the hair at the same time, resulting in unique blondes full of light and shine. In addition, it leaves the scalp and hair healthy and full of body. Enriched with corn kernel proteins.

#### Instructions for use

Mix one part ammonia-free bleaching powder with two parts of ÈDiverse OXY 10 vol. (3%), ÈDiverse OXY 20 vol. (6%), ÈDiverse OXY 30 vol. (9%) and ÈDiverse OXY 40 vol.

It is advisable to vary the exposure time according to the desired lightening shades, the percentage of hydrogen peroxide used (3%, 6%, 9% or 12%). Control the lightening process during the exposure time, in relation to the desired effect, the application background, the ambient temperature and the conditions of the hair to be bleached.