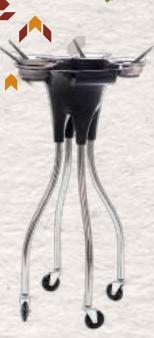

## AYUDANTA

Auxiliary trolley for your technical services. Thanks to its compact design, it takes up very little space in the salon.