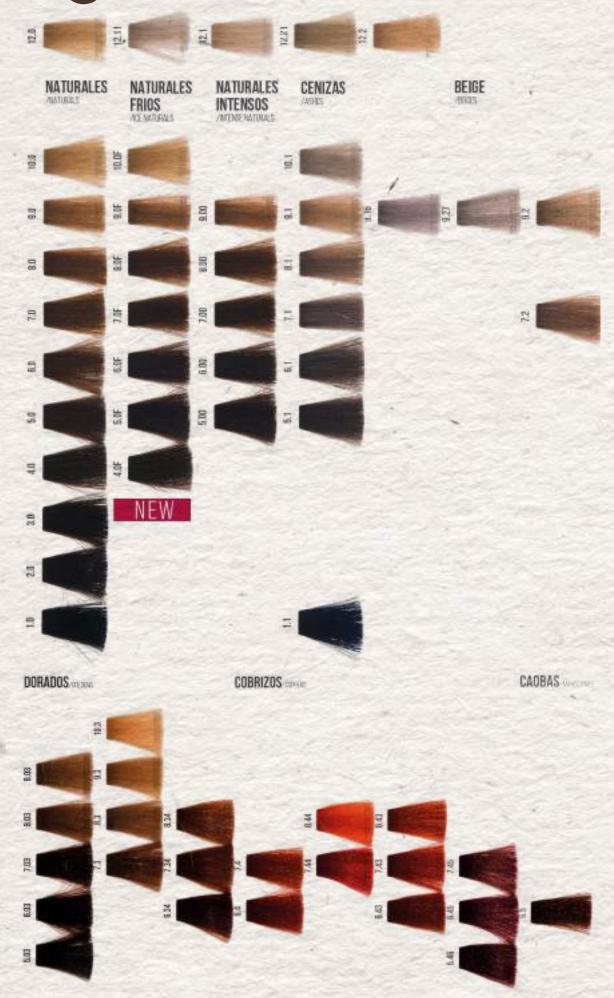

## COLOURS CHART

40 41

#### · VIOLETAS MARRONES MONES

ARGÁN · DÁTIL DEL DESIERTO · MACADAMIA Y OLIVA