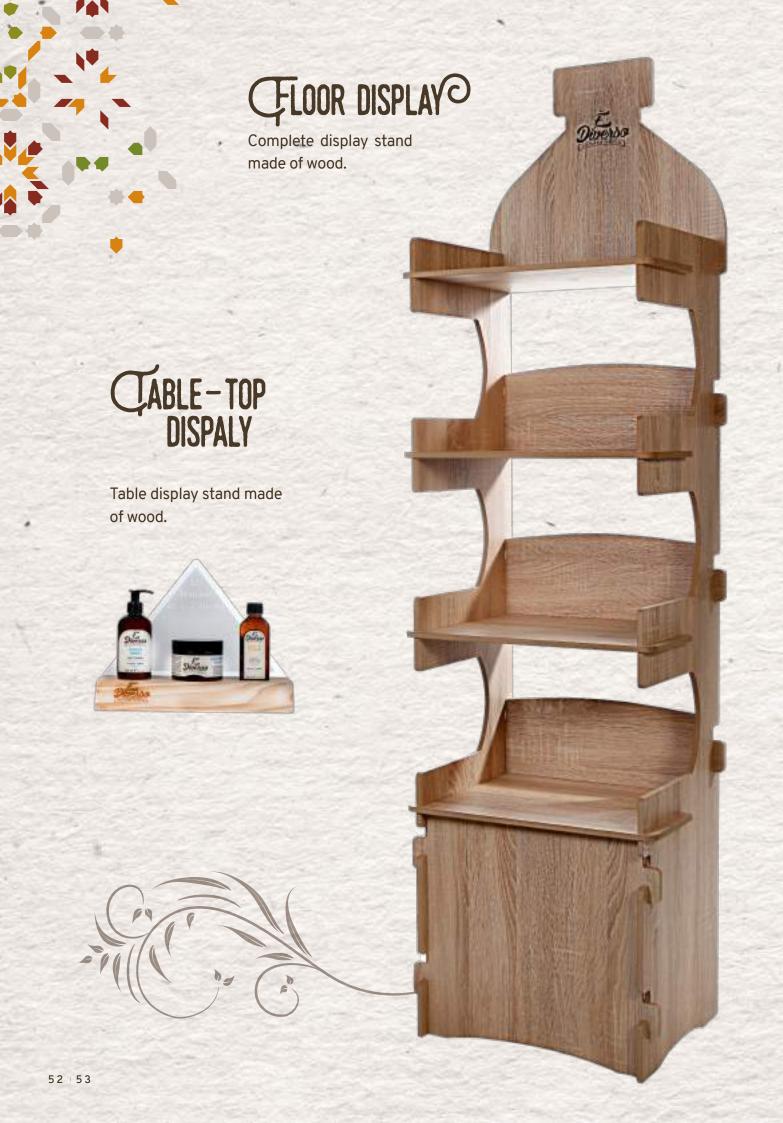

## ARGAN OILS TREATMENT

10 ml, 50 ml and 100 ml

Treatment on Argan oil, ideal for any kind of hair, which repairs and strengthen, specially the damaged, delicate and brittle hair.

It hydrates and nourishes hair deeply without overburdening or weighing it down, even fine hair, providing it a healthy and fresh aspect.