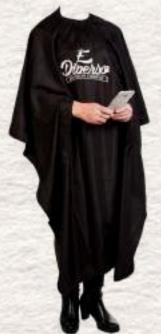

#### CUT&COLOURO COATING

Black hair styling cape ideal for use on your day in colour, cut or styling.

Disposable coating with logo. 30 units.