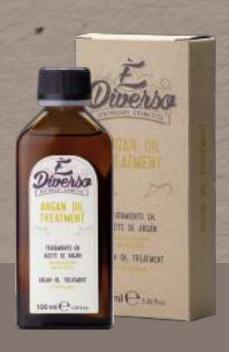

## ARGAN OILS TREATMENT

10 ml, 50 ml and 100 ml

Treatment on Argan oil, ideal for any kind of hair, which repairs and strengthen, specially the damaged, delicate and brittle hair.

It hydrates and nourishes hair deeply without overburdening or weighing it down, even fine hair, providing it a healthy and fresh aspect.

#### Instructions for use:

Apply over the wet or dry hair after removing the water excess with a towel. Massage a small amount into the hands and distribute it uniformly along the hair. Do not rinse. Go ahead with the regular brushing.