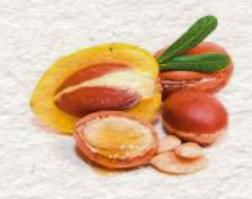

### DESERT-DATE OIL

It is an oil rich in omega 6, which gives it emollient, moisturising and protective properties.

Softens, protects and repairs brittle and devitalised hair, enhancing as a result a unique colour for its shine and durability.